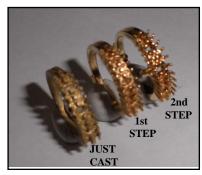

2 nd STEP

GOLD EN-34 Version

## enerGy

**New generation** 

**POLISHING** 

PATENT IN PROCES

EN-34 (2nd GOLD STEP) is a different machine, uses different compound and makes different work than GP (1st GOLD STEP). GP gives better resaults in the outsides.

# 1st STEP 1 minuto - minute PROCESS ON OPEN SURFACES 30 minutos - minutes EN-34 PROCESS - GOLD ALLOYS - STEPS Casting Stamping **2nd STEP** GP 5 min. PROCESS ON INSIDES, REACHES Careful selective RECESSED AREAS, FILIGREE AND grinding JEWELS WITH STONES CAST IN PLACE. GP 10 - 50 min (1st Step) Energy (2nd Step) Short buffing Very light buffing Ultrasonds Drying