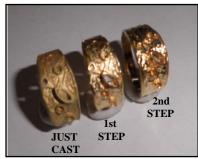

2 nd STEP

GOLD EN-34 Version

## enerGy

**New generation** 

**POLISHING** 

PATENT IN PROCES

EN-34 (2nd GOLD STEP) is a different machine, uses different compound and makes different work than GP (1st GOLD STEP). GP gives better resaults in the outsides.

# 1st STEP 1 minuto - minute PROCESS ON OPEN SURFACES 30 minutos - minutes EN-34 PROCESS - GOLD ALLOYS - STEPS Casting Stamping **2nd STEP** GP 5 min. PROCESS ON INSIDES, REACHES Careful selective RECESSED AREAS, FILIGREE AND grinding JEWELS WITH STONES CAST IN PLACE. GP 10 - 50 min (1st Step) Energy (2nd Step) Short buffing Very light buffing Ultrasonds Drying